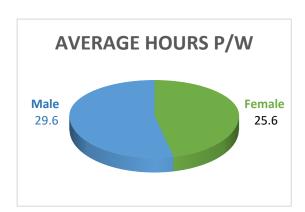

ntroduction

The Gender Pay Gap legislation requires all employers with 250 or more employees to publish their gender pay gap information annually. For Local Government, this is based on employees employed as of 31<sup>st</sup> March 2024.

The gender pay gap shows the difference in average earnings between men and women and is based on average hourly earnings. The calculations are based on differences between the average hourly earnings of men and women, as a proportion of average hourly earnings for men.

A positive pay gap figure shows that women are earning less per hour than men, on average, whereas a negative figure shows women are earning more per hour on average than men.

### **Workforce Information**

Total employee headcount on our snapshot date of 31st March 2024 was 1,018.









# **Gender Pay Gap Results – March 2024**

### **Mean Pay Gap**

(Average hourly rates and percentage difference)







#### **Office for National Statistics:**

Details published by the ONS for April 2024 show that the national pay gap was 7%, and specifically for Local Government was 6.7%. Average hourly pay for women in Local Government was £14.63 and for men was £15.68.

Median Pay Gap
(Middle hourly rates and percentage difference)







## **Pay Quartiles**

| Quartile & Pay Band            | Female | Male | Total |
|--------------------------------|--------|------|-------|
| Lower Hourly (£10.52 - £11.24) | 102    | 108  | 210   |
| Lower Middle (£11.24 - £13.49) | 102    | 107  | 209   |
| Upper Middle (£13.50 - £20.05) | 125    | 85   | 210   |
| Upper Hourly (£20.05 - £70