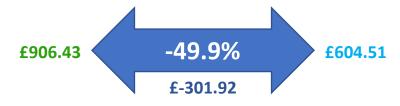

rence)







#### **Office for National Statistics:**

Details published by the ONS for April 2024 show that the national pay gap was 7%, and specifically for Local Government was 6.7%. Average hourly pay for women in Local Government was £14.63 and for men was £15.68.

Median Pay Gap
(Middle hourly rates and percentage difference)







## **Pay Quartiles**

| Quartile & Pay Band            | Female | Male | Total |
|--------------------------------|--------|------|-------|
| Lower Hourly (£10.52 - £11.24) | 102    | 108  | 210   |
| Lower Middle (£11.24 - £13.49) | 102    | 107  | 209   |
| Upper Middle (£13.50 - £20.05) | 125    | 85   | 210   |
| Upper Hourly (£20.05 - £70.58) | 112    | 97   | 209   |





## **Mean Bonus Pay Gap**

(Average Bonus paid and percentage difference)







## **Median Bonus Pay Gap**

(Middle Bonus paid and percentage difference)