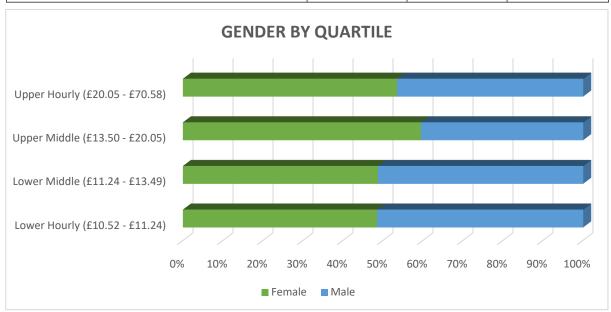

## **Pay Quartiles**

| Quartile & Pay Band            | Female | Male | Total |
|--------------------------------|--------|------|-------|
| Lower Hourly (£10.52 - £11.24) | 102    | 108  | 210   |
| Lower Middle (£11.24 - £13.49) | 102    | 107  | 209   |
| Upper Middle (£13.50 - £20.05) | 125    | 85   | 210   |
| Upper Hourly (£20.05 - £70.58) | 112    | 97   | 209   |