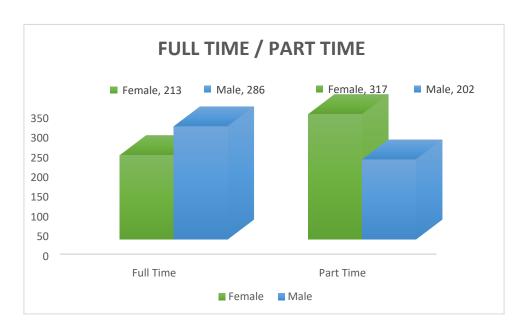

roduction

The Gender Pay Gap legislation requires all employers with 250 or more employees to publish their gender pay gap information annually. For Local Government, this is based on employees employed as of 31<sup>st</sup> March 2024.

The gender pay gap shows the difference in average earnings between men and women and is based on average hourly earnings. The calculations are based on differences between the average hourly earnings of men and women, as a proportion of average hourly earnings for men.

A positive pay gap figure shows that women are earning less per hour than men, on average, whereas a negative figure shows women are earning more per hour on average than men.

### **Workforce Information**

Total employee headcount on our snapshot date of 31st March 2024 was 1,018.









# **Gender Pay Gap Results – March 2024**

### **Mean Pay Gap**

(Average hourly rates and percentage difference)







#### **Office for National Statistics:**

Details published by the ONS for April 2024 show that the national pay gap was 7%, and specifically for Local Government was 6.7%. Average hourly pay for women in Local Government was £14.63 and for men was £15.68.

Median Pay Gap
(Middle hourly rates and percentage difference)







## **Pay Quartiles**

| Quartile & Pay Band            | Female | Male | Total |
|--------------------------------|--------|------|-------|
| Lower Hourly (£10.52 - £11.24) | 102    | 108  | 210   |
| Lower Middle (£11.24 - £13.49) | 102    | 107  | 209   |
| Upper Middle (£13.50 - £20.05) | 125    | 85   | 210   |
| Upper Hourly (£20.05 - £70.5