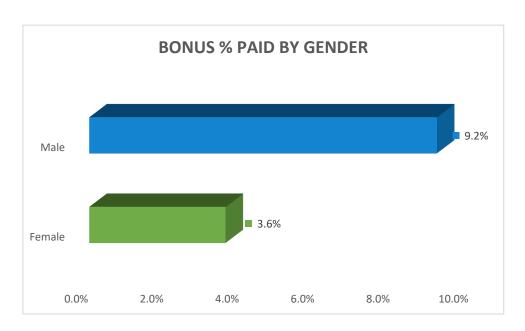

or April 2024 show that the national pay gap was 7%, and specifically for Local Government was 6.7%. Average hourly pay for women in Local Government was £14.63 and for men was £15.68.

Median Pay Gap
(Middle hourly rates and percentage difference)







## **Pay Quartiles**

| Quartile & Pay Band            | Female | Male | Total |
|--------------------------------|--------|------|-------|
| Lower Hourly (£10.52 - £11.24) | 102    | 108  | 210   |
| Lower Middle (£11.24 - £13.49) | 102    | 107  | 209   |
| Upper Middle (£13.50 - £20.05) | 125    | 85   | 210   |
| Upper Hourly (£20.05 - £70.58) | 112    | 97   | 209   |





## **Mean Bonus Pay Gap**

(Average Bonus paid and percentage difference)







## **Median Bonus Pay Gap**

(Middle Bonus paid and percentage difference)