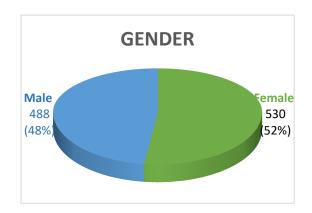

### **Workforce Information**

Total employee headcount on our snapshot date of 31st March 2024 was 1,018.