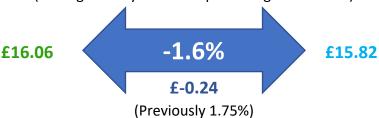

ap information annually. For Local Government, this is based on employees employed as of 31<sup>st</sup> March 2024.

The gender pay gap shows the difference in average earnings between men and women and is based on average hourly earnings. The calculations are based on differences between the average hourly earnings of men and women, as a proportion of average hourly earnings for men.

A positive pay gap figure shows that women are earning less per hour than men, on average, whereas a negative figure shows women are earning more per hour on average than men.

### **Workforce Information**

Total employee headcount on our snapshot date of 31st March 2024 was 1,018.









# **Gender Pay Gap Results – March 2024**

### **Mean Pay Gap**

(Average hourly rates and percentage difference)







#### **Office for National Statistics:**

Details published by the ONS for April 2024 show that the national pay gap was 7%, and specifically for Local Government was 6.7%. Average hourly pay for women in Local Government was £14.63 and for men was £15.68.

Median Pay Gap
(Middle hourly rates and percentage difference)







## **Pay Quartiles**

| Quartile & Pay Band            | Female | Male | Total |
|--------------------------------|--------|------|-------|
| Lower Hourly (£10.52 - £11.24) | 102    | 108  | 210   |
| Lower Middle (£11.24 - £13.49) | 102    | 107  | 209   |
| Upper Middle (£13.50 - £20.05) | 125    | 85   | 210   |
| Upper Hourly (£20.05 - £70.58) | 112    | 97   | 209   |





## **Mean Bonus Pay Gap**

(Average Bonus paid and percentage difference)







## **M