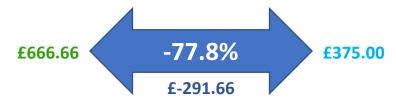

NS for April 2024 show that the national pay gap was 7%, and specifically for Local Government was 6.7%. Average hourly pay for women in Local Government was £14.63 and for men was £15.68.

Median Pay Gap
(Middle hourly rates and percentage difference)







## **Pay Quartiles**

| Quartile & Pay Band            | Female | Male | Total |
|--------------------------------|--------|------|-------|
| Lower Hourly (£10.52 - £11.24) | 102    | 108  | 210   |
| Lower Middle (£11.24 - £13.49) | 102    | 107  | 209   |
| Upper Middle (£13.50 - £20.05) | 125    | 85   | 210   |
| Upper Hourly (£20.05 - £70.58) | 112    | 97   | 209   |





## **Mean Bonus Pay Gap**

(Average Bonus paid and percentage difference)







## **Median Bonus Pay Gap**

(Middle Bonus paid and percentage difference)