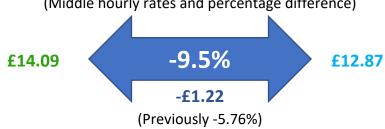

d women, as a proportion of average hourly earnings for men.

A positive pay gap figure shows that women are earning less per hour than men, on average, whereas a negative figure shows women are earning more per hour on average than men.

### **Workforce Information**

Total employee headcount on our snapshot date of 31st March 2024 was 1,018.









# **Gender Pay Gap Results – March 2024**

### **Mean Pay Gap**

(Average hourly rates and percentage difference)







#### **Office for National Statistics:**

Details published by the ONS for April 2024 show that the national pay gap was 7%, and specifically for Local Government was 6.7%. Average hourly pay for women in Local Government was £14.63 and for men was £15.68.

Median Pay Gap
(Middle hourly rates and percentage difference)







## **Pay Quartiles**

| Quartile & Pay Band            | Female | Male | Total |
|--------------------------------|--------|------|-------|
| Lower Hourly (£10.52 - £11.24) | 102    | 108  | 210   |
| Lower Middle (£11.24 - £13.49) | 102    | 107  | 209   |
| Upper Middle (£13.50 - £20.05) | 125    | 85   | 210   |
| Upper Hourly (£20.05 - £70.58) | 112    | 97   | 209   |





## **Mean Bonus Pay Gap**

(Average Bonus paid and percentage difference)







## **Median Bonus Pay Gap**

(Middle Bonus paid and percentage difference)